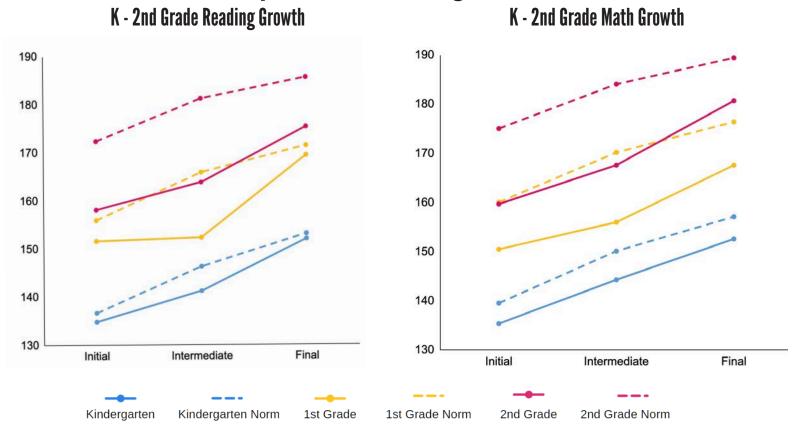

# **Interpreting Results:**

In MAPs, improvement is measured in Rausch Units, or RITs. RIT scores allow students to be accurately measured regardless of their grade level. The RIT scale uses equal intervals, and it has the same meaning regardless of grade level, so the RIT scale spans grades.

In order to evaluate RIT scores within a context, RIT Scale Norms have been developed that show what students in various grades are achieving nationally. The mean RIT Scale Student Achievement Norms for the corresponding grade levels are represented with dotted lines on the following graphs. The average Positive Tomorrows student RIT score growth is represented by a solid line for each grade level.

# Academic Improvement: Kindergarten - 2nd Grade