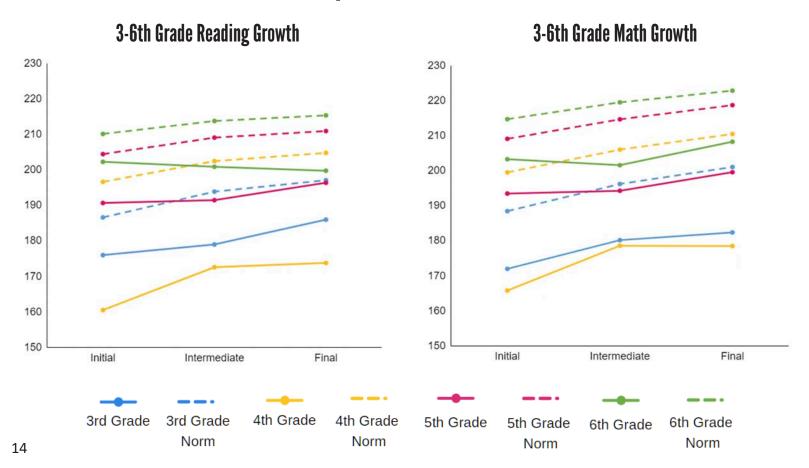

# **Interpreting Results:**

In MAPs, improvement is measured in Rausch Units, or RITs. RIT scores allow students to be accurately measured regardless of their grade level. The RIT scale uses equal intervals, and it has the same meaning regardless of grade level, so the RIT scale spans grades.

In order to evaluate RIT scores within a context, RIT Scale Norms have been developed that show what students in various grades are achieving nationally. The mean RIT Scale Student Achievement Norms for the corresponding grade levels are represented with dotted lines on the following graphs. The average Positive Tomorrows student RIT score growth is represented by a solid line for each grade level.

# Academic Improvement: 3rd - 6th Grade