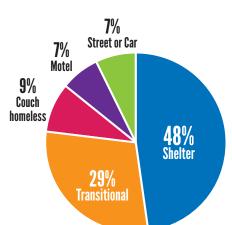

# Why are students turned away?

\*Data provided by the Institute for Children, Poverty and Homelessness

\*Data provided by Oklahoma City Public Schools and Putnam City Schools.

with other families in a shared dwelling with makeshift sleeping arrangements.

Other situations our families may face before coming to us include bouncing around unsafe motels or even spending nights in the family vehicle.

These categories are typically the most unstable situations for a student.

# 158 families and 458 individuals served

of our families\*

<sup>\*</sup>families served 3+ months at Positive Tomorrows