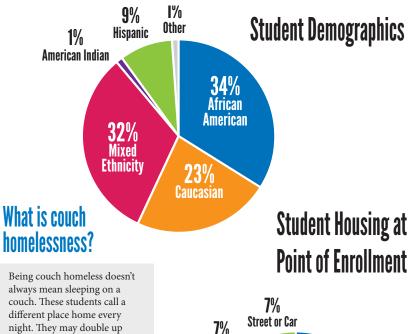

# 139 students served

# 83 students turned away

Average daily attendance: 72%

Days of school: 166

Median length of stay: 106 days

# Why are students turned away?

\*Data provided by the Institute for Children, Poverty and Homelessness

\*Data provided by Oklahoma City Public Schools and Putnam City Schools.

with other families in a shared dwelling with makeshift sleeping arrangements.

Other situations our families may face before coming to us include bouncing around unsafe motels or even spending nights in the family vehicle.

These categories are typically the most unstable situations for a student.