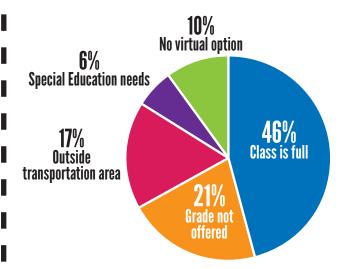

# Why are students turned away?

\*Data provided by the Institute for Children, Poverty and Homelessness

\*Data provided by Oklahoma City Public Schools and Putnam City Schools.

with other families in a shared dwelling with makeshift sleeping arrangements.

Other situations our families may face before coming to us include bouncing around unsafe motels or even spending nights in the family vehicle.

These categories are typically the most unstable situations for a student.